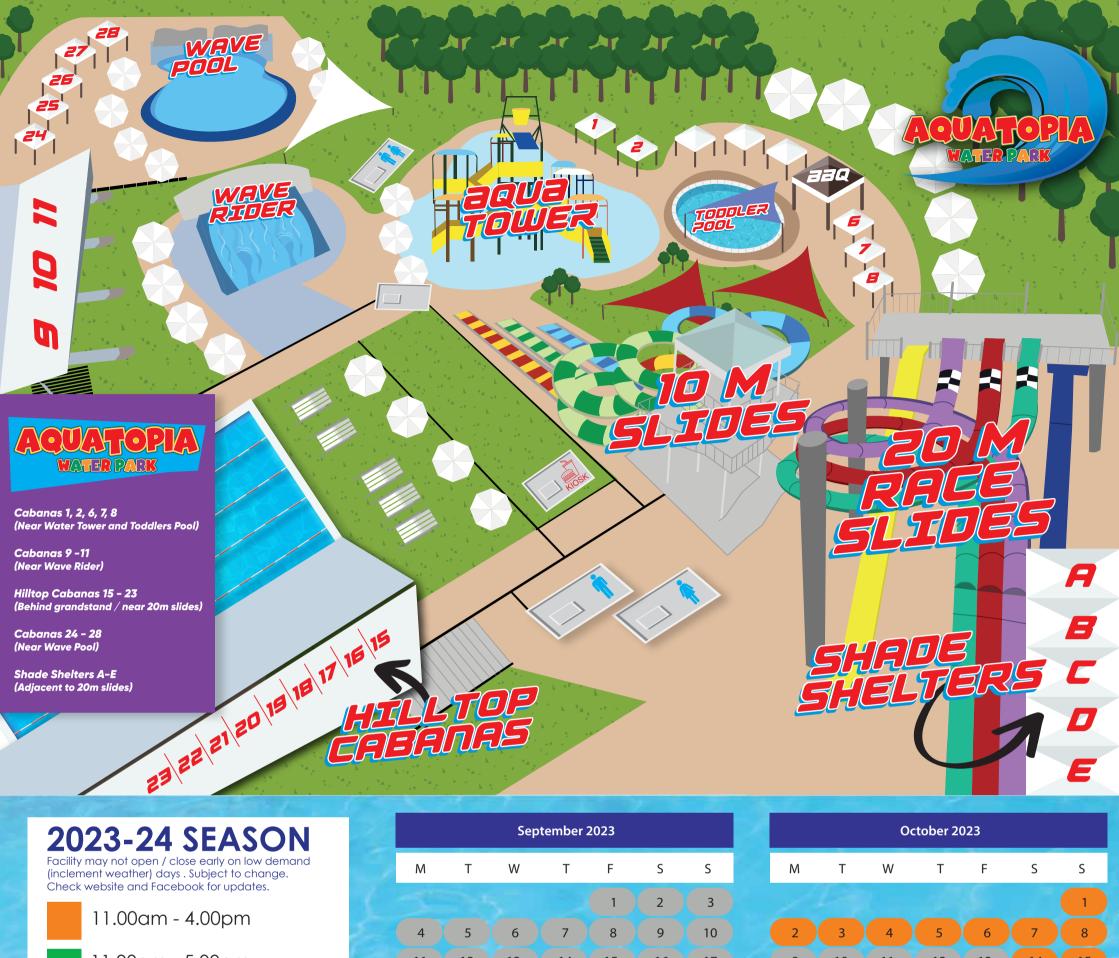

Patrons must be a minimum 1.2m tall to ride on slides and Wave Rider.

Family = 2 adults & 2 children or 1 adult & 3 children

adjacent to the 20m slide runout

Wave Pool Cabanas 24-28 are located right beside the Wave Pool

Hilltop Cabanas 15-23 are situated behind the 50m pool grandstand,

Capanas 9, 10, 11 are accessible only to hirers and have a grass

# STER PARK 2023-24 Season

Enjoy a day of fun you are sure to remember. Cabanas have a capacity of up to 30 people.

or close to Toddlers' Pool Cabanas 1, 2, 6, 7, 8 are situated adjacent to the Water Tower

secluded from the central zone. Shade shelters A-E are situated adjacent to the 20m slides and

number of ride/entry bands as per size of

Shade Shelter hire includes entry for allotted

20m slides and secluded from the central zone.

The shade shelters are situated adjacent to the

people and provide shade and all weather

Shade Shelters are available for hire for 8-14

SHADE SHELTERS

protection with a picnic table.

the shelter.

Photos are for illustration purposes only. Actual size and location may vary

11.00am - 5.00pm

Closed